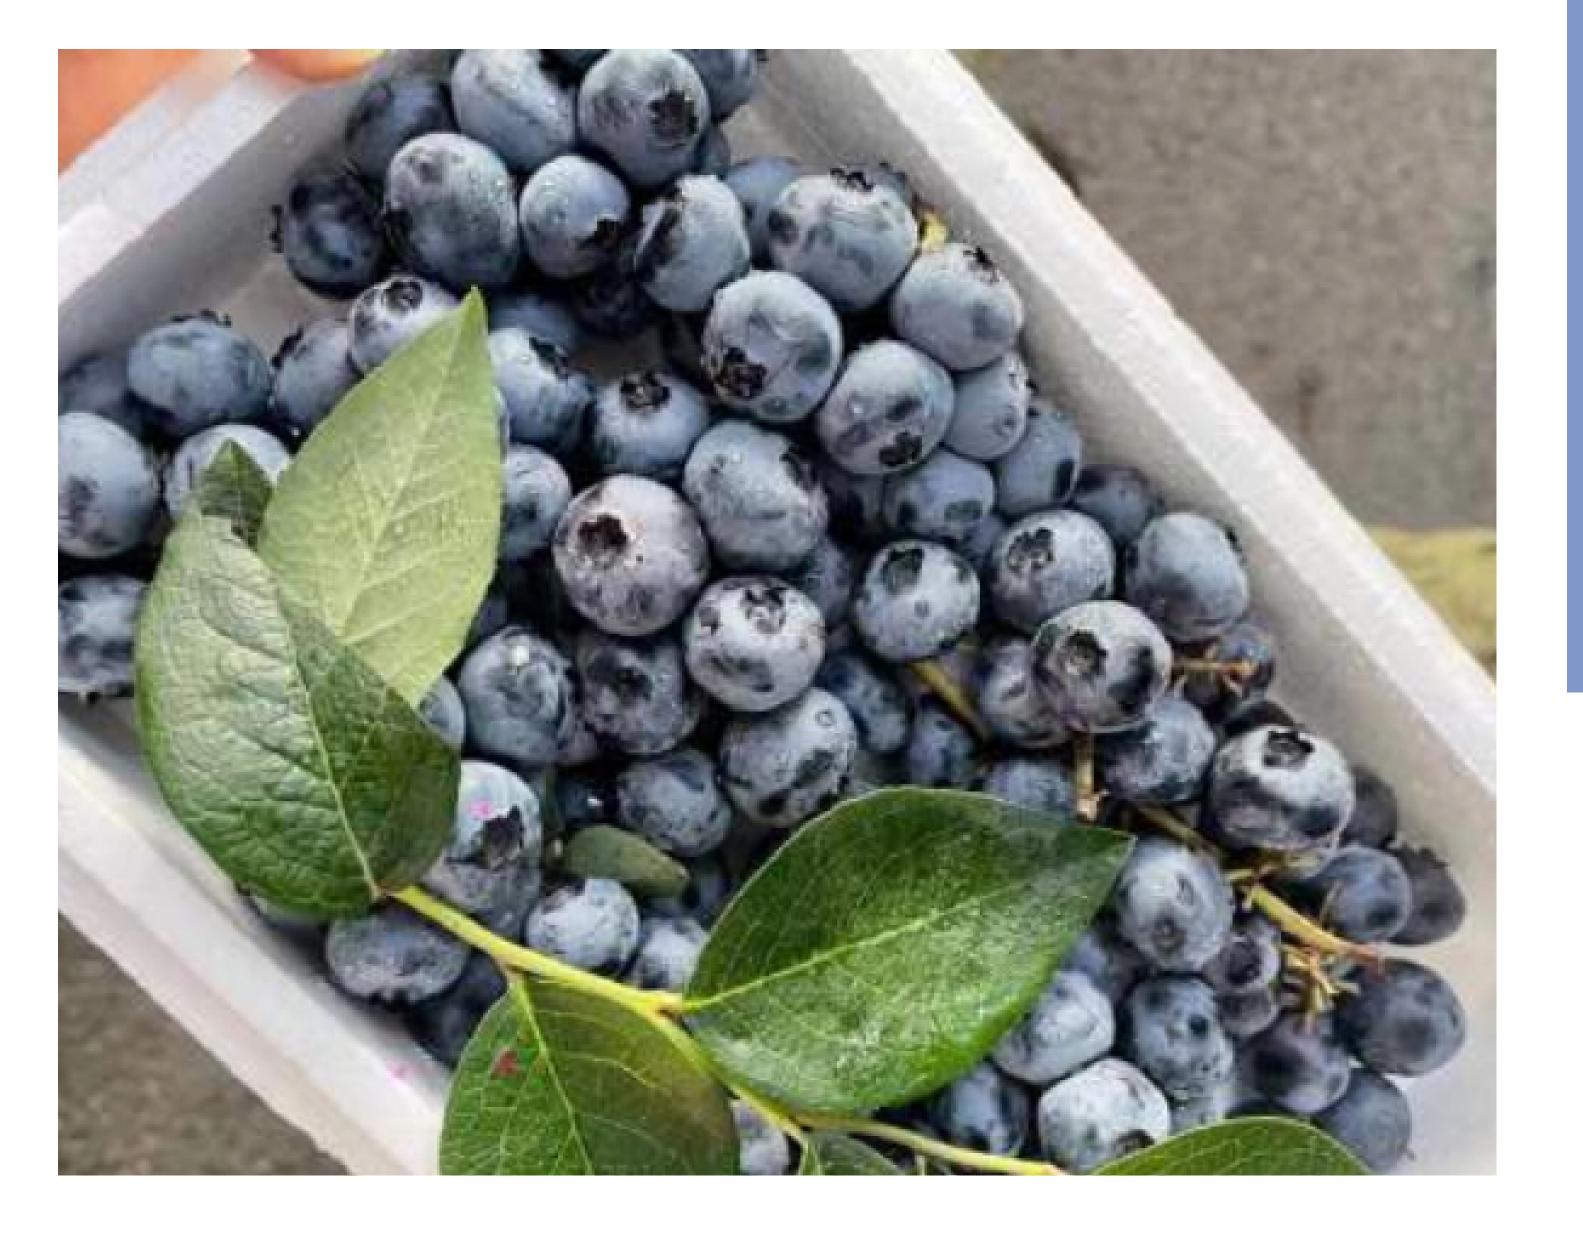

# SHANGHAI

# DOMESTIC - CHINA

220P DOMESTIC BLUEBERRY ARRIVED TO SHANGHAI MARKET, MOST OF THE VOLUME COMES FROM NORTHEAST CHINA, OVERALL MOVEMENT IS 50-60%.

THE QUALITY IS UNSTABLE.

MAINSTREAM PRICE IS: 15+/60-70RMB AND 18+/100-110RMB.