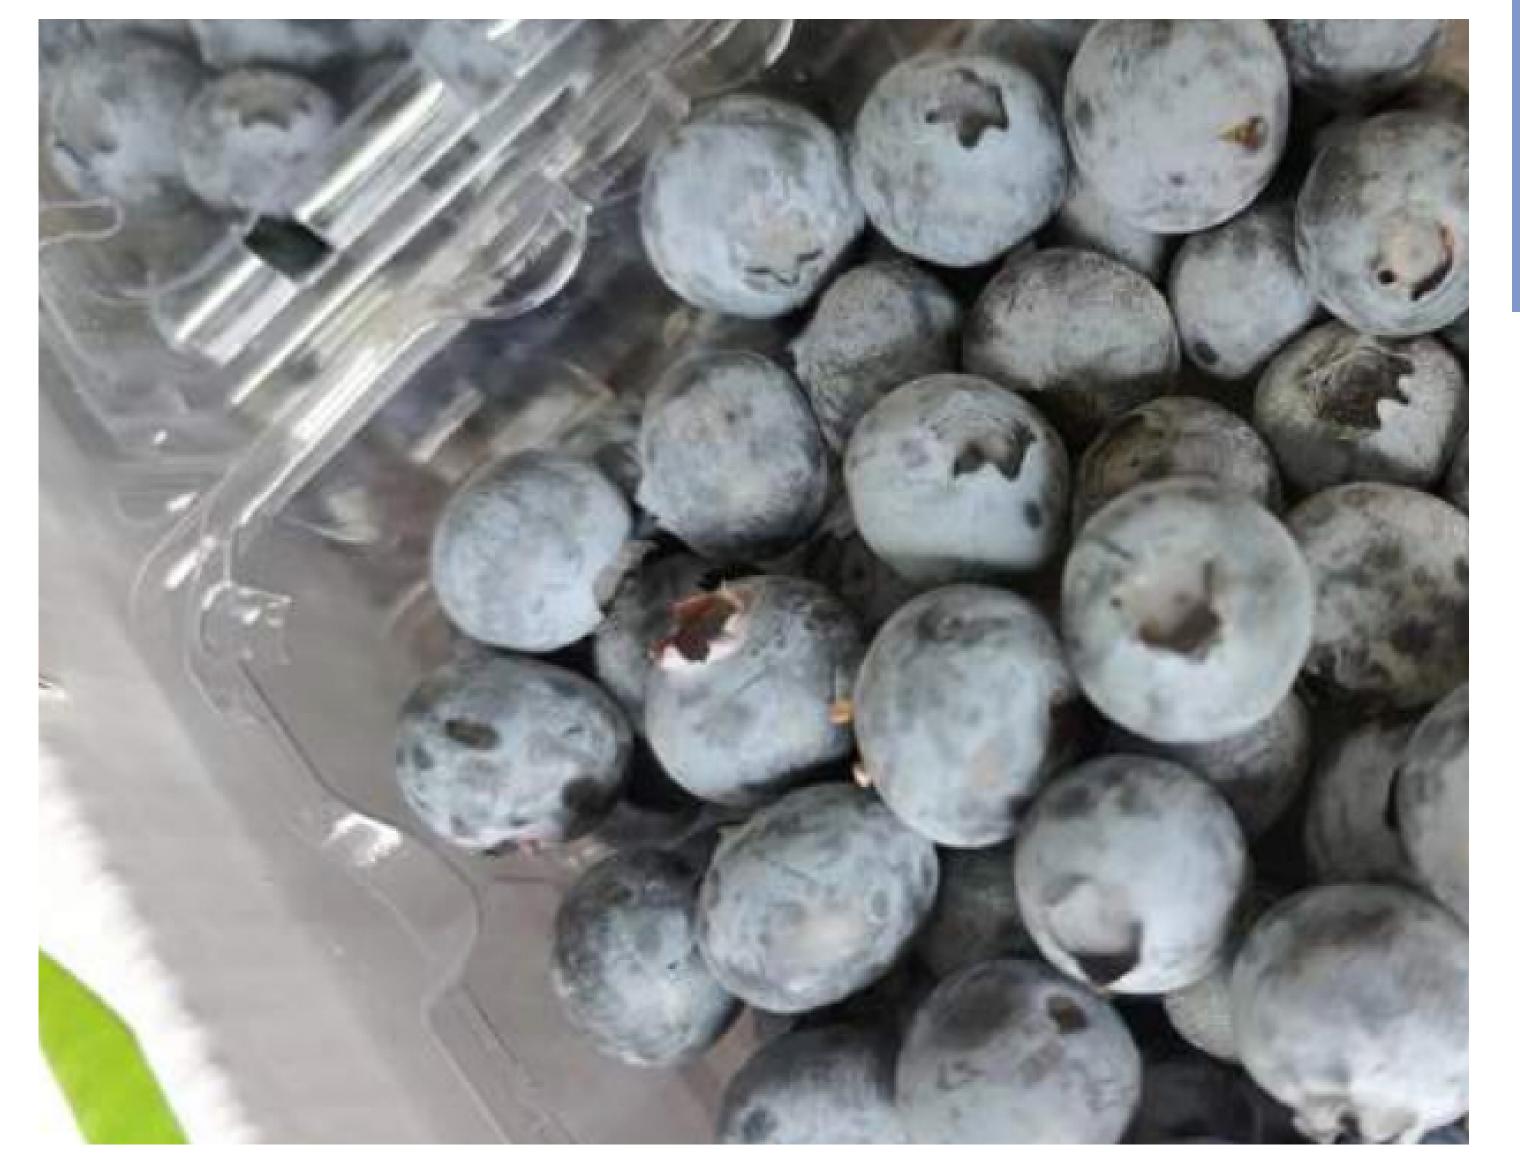

## DOMESTIC - CHINA

AROUND 150P ARRIVED THIS WEEK, MOVEMENT IS AROUND 80% OF NEW ARRIVALS.

YUNNAN PROVINCE BB HAVE BETTER QUALITY
PERFORMANCE THAN NORTHEASTERN AREA BB,
NORTHEASTERN BB HAVE MOLDY AND DECAY ISSUES.

PRICE KEEP STABLE THIS WEEK, GOOD QUALITY OF YUNNAN 15+IS AROUND 100-110RMB, SHANDONG 15+AROUND 70-75RMB.

GENERAL QUALITY IS NOT GOOD IN THE END OF THE SEASON, FEWER ARRIVALS NEXT WEEK, THE EXPECTED PRICE WILL KEEP STABLE NEXT WEEK.