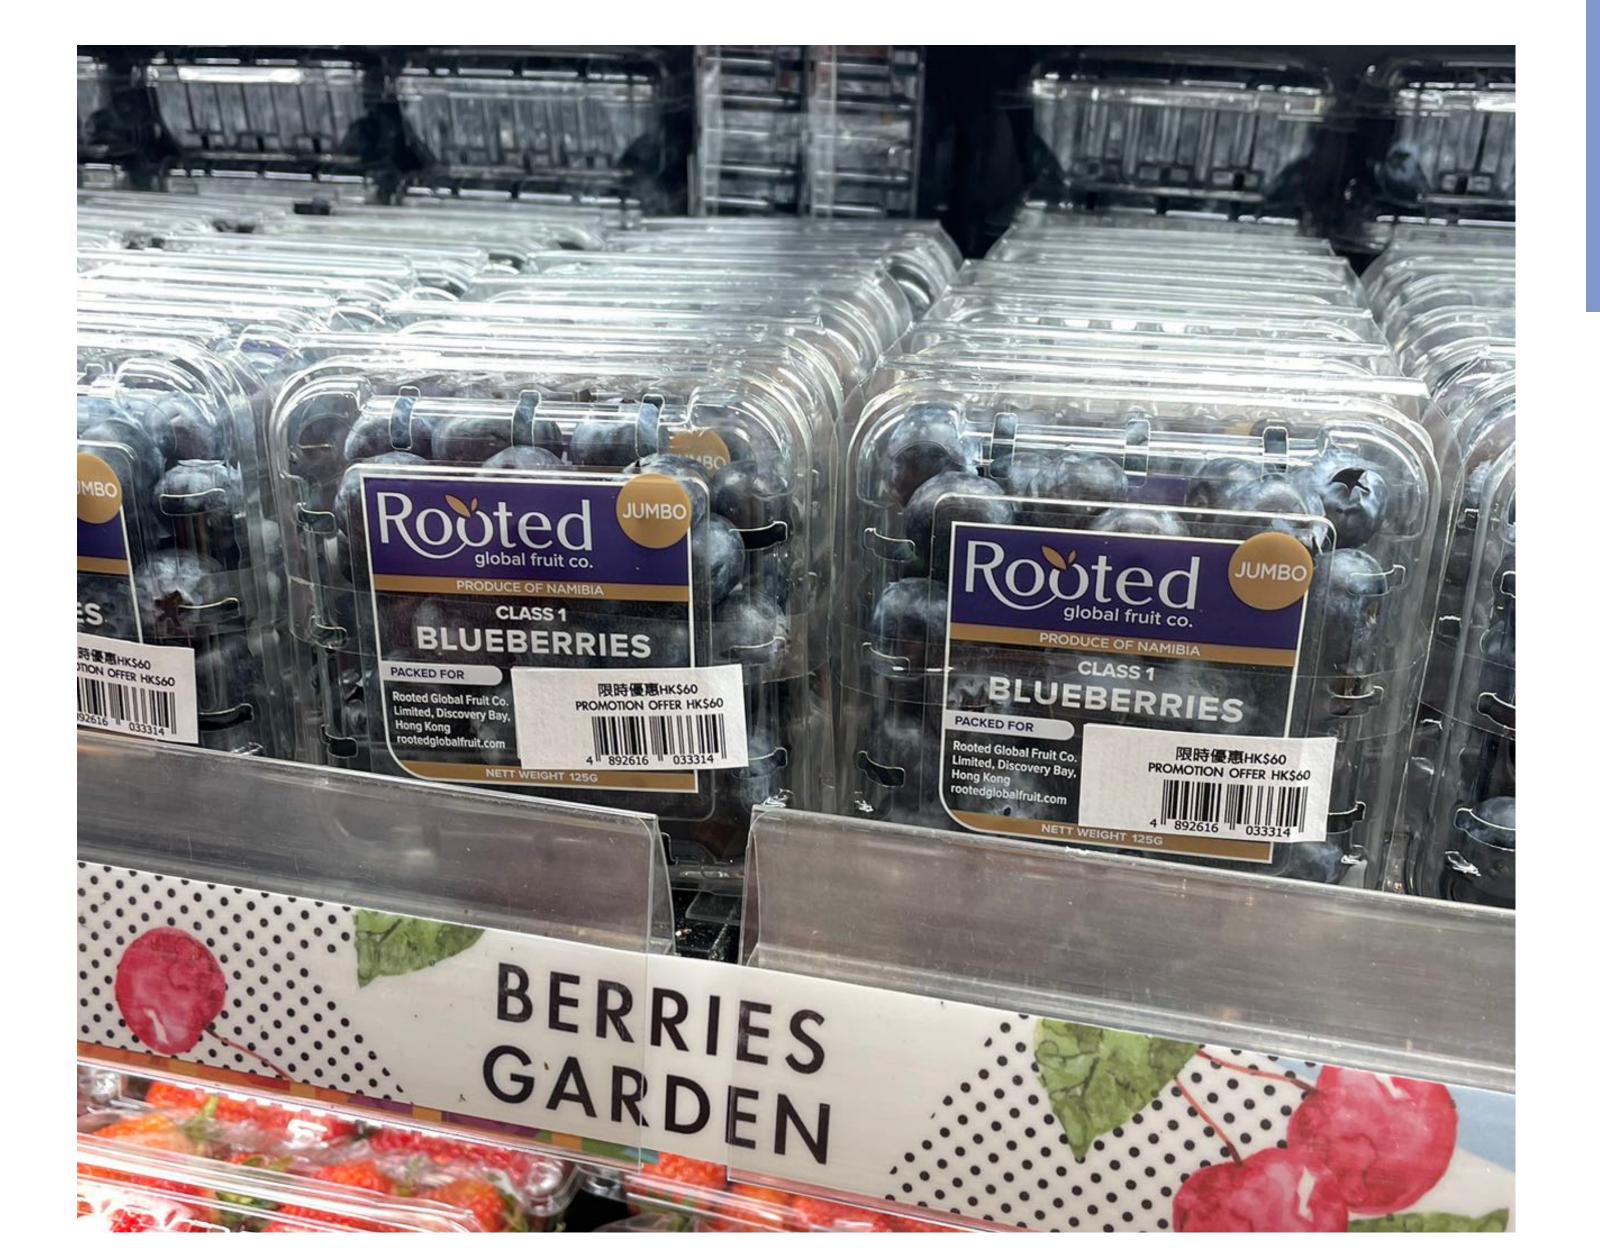

# HONG KONG SAR

PRESENCE OF AFRICAN BLUEBERRIES WITH GOOD SIZE AND QUALITY OVERALL. COUNTRIES OF ORIGIN: ZIMBABWE, NAMIBIA, SOUTH AFRICA.

FIRST OCEAN BLUEBERRIES FROM PERU WITH BILOXI, EMERALD.

SOME BATCHES OF AIR PALLETS OF SEKOYA POP WITH STEADY QUALITY AND CONDITION.