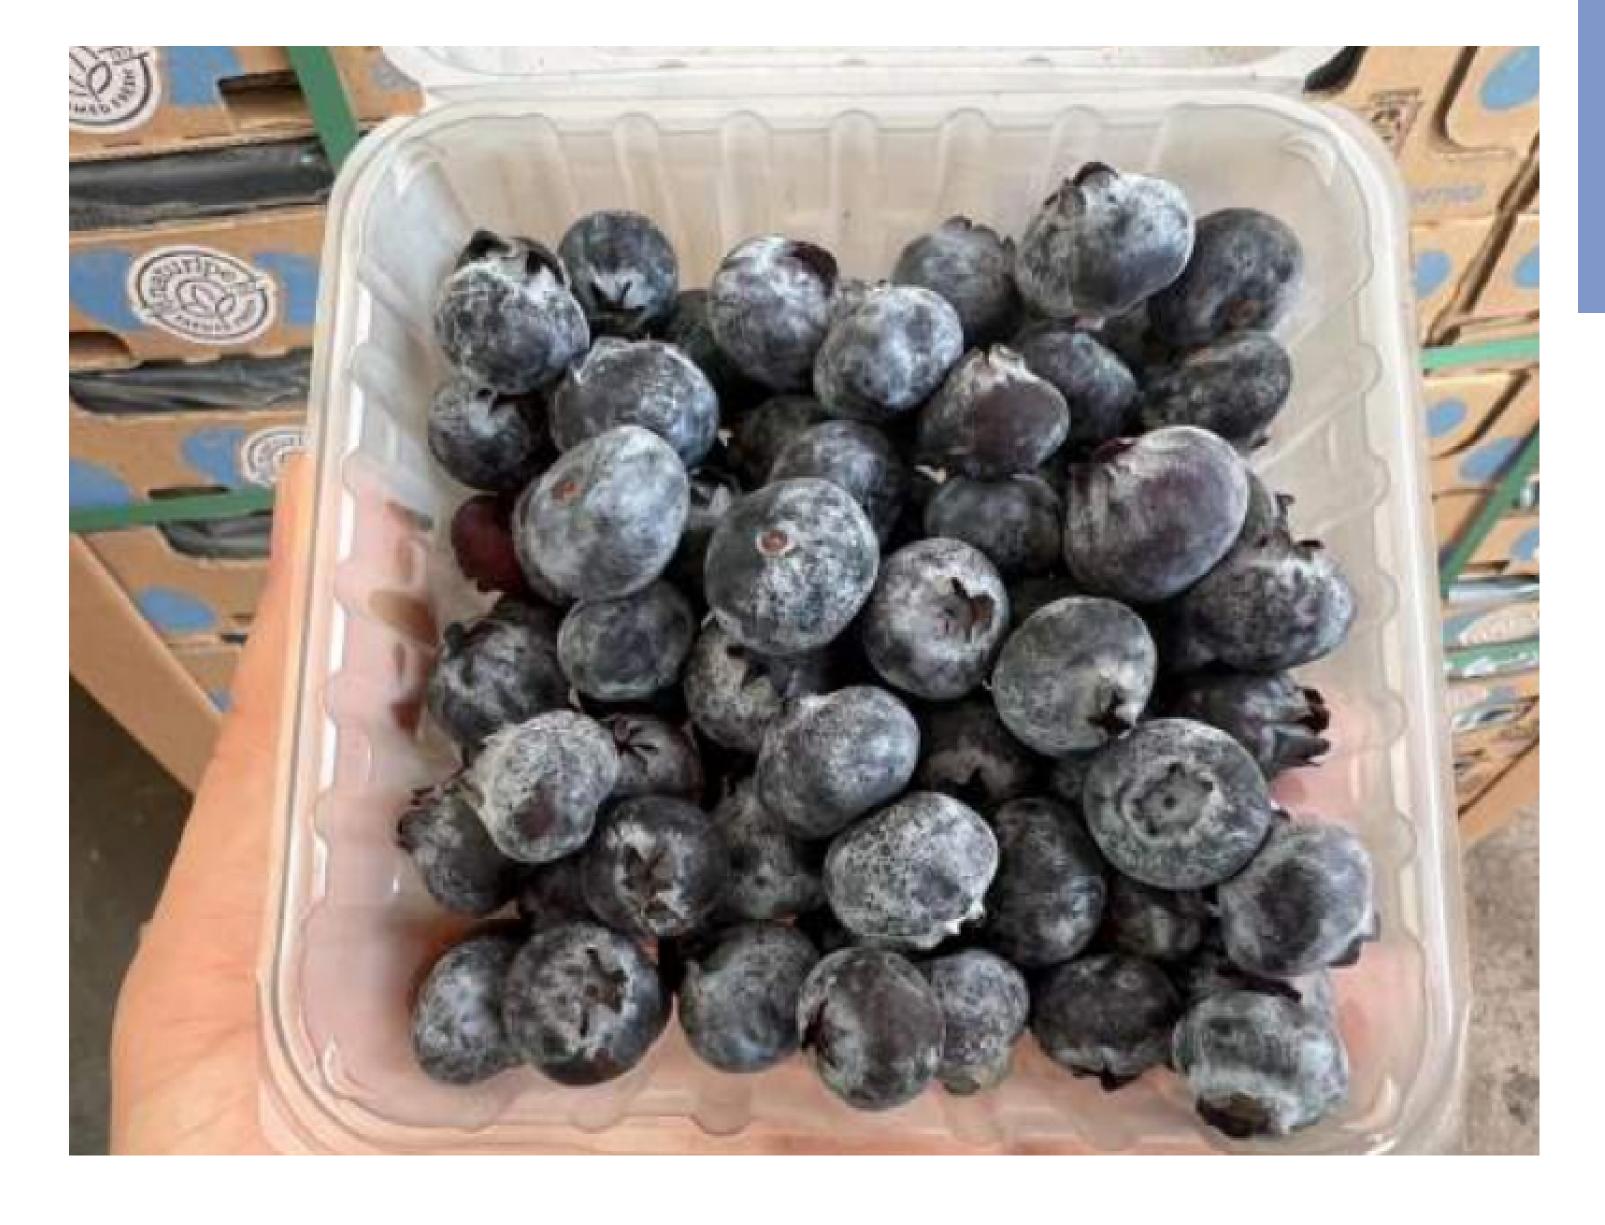

## DOMESTIC - CHINA

AROUND 150P ARRIVED THIS WEEK, MOVEMENT IS AROUND 80% OF NEW ARRIVALS.

YUNNAN PROVINCE BB HAVE BETTER QUALITY
PERFORMANCE THAN NORTHEASTERN AREA BB,
NORTHEASTERN BB HAVE MOLDY AND DECAY ISSUES.

PRICE KEEP STABLE THIS WEEK, GOOD QUALITY OF YUNNAN 15+IS AROUND 100-110RMB, SHANDONG 15+AROUND 70-75RMB.

GENERAL QUALITY IS NOT GOOD IN THE END OF THE SEASON, FEWER ARRIVALS NEXT WEEK, THE EXPECTED PRICE WILL KEEP STABLE NEXT WEEK.