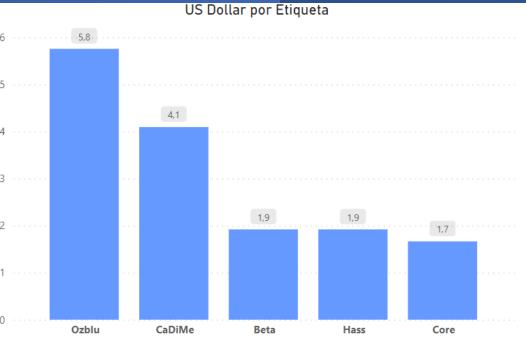

| Origen       | Etiqueta | Formato | Precio (Hong Kong Dollar) | Precio ( US Dollar) |
|--------------|----------|---------|---------------------------|---------------------|
| Perú         | Beta     | 125g    | 15                        | 1,92                |
| Perú         | Hass     | 125g    | 15                        | 1,92                |
| Perú         | CaDiMe   | 170g    | 32                        | 4,10                |
| Perú         | Ozblu    | 200g    | 45                        | 5,76                |
| South Africa | Core     | 125g    | 13                        | 1,66                |