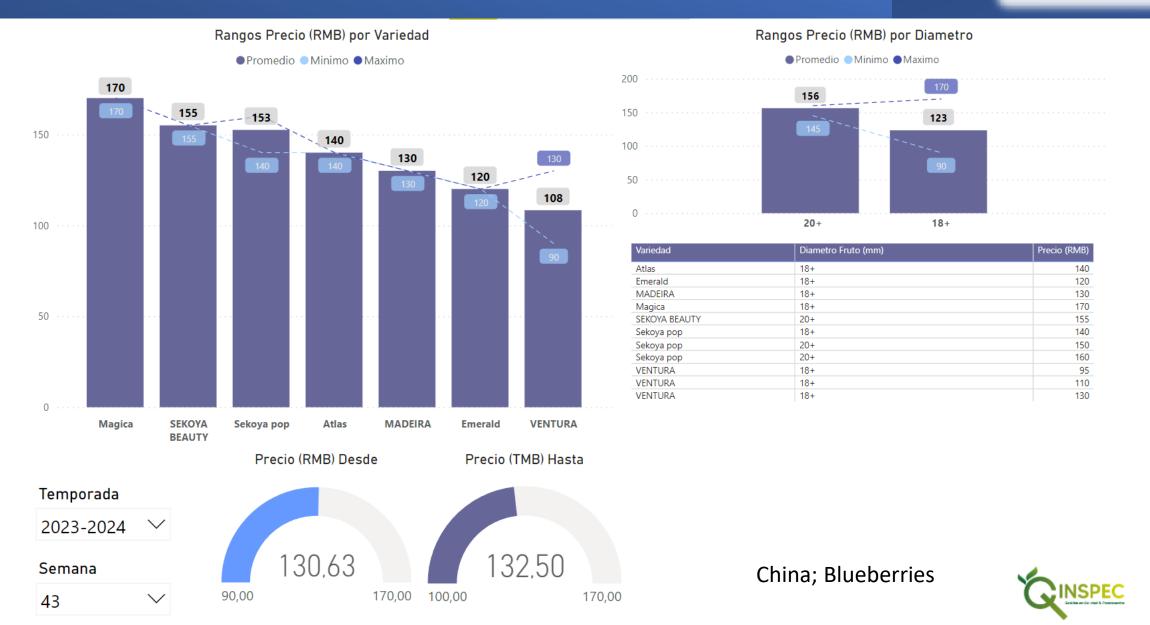

| 4,48                |
| Zimbabwe     | African Blue   | 125g    | 30                        | 3,84                |









| Origen       | Etiqueta | Formato | Precio (Hong Kong Dollar) | Precio ( US Dollar) |
|--------------|----------|---------|---------------------------|---------------------|
| Perú         | Beta     | 125g    | 15                        | 1,92                |
| Perú         | Hass     | 125g    | 15                        | 1,92                |
| Perú         | CaDiMe   | 170g    | 32                        | 4,10                |
| Perú         | Ozblu    | 200g    | 45                        | 5,76                |
| South Africa | Core     | 125g    | 13                        | 1,66                |

Hong Kong; Blueberries



## myblueproject