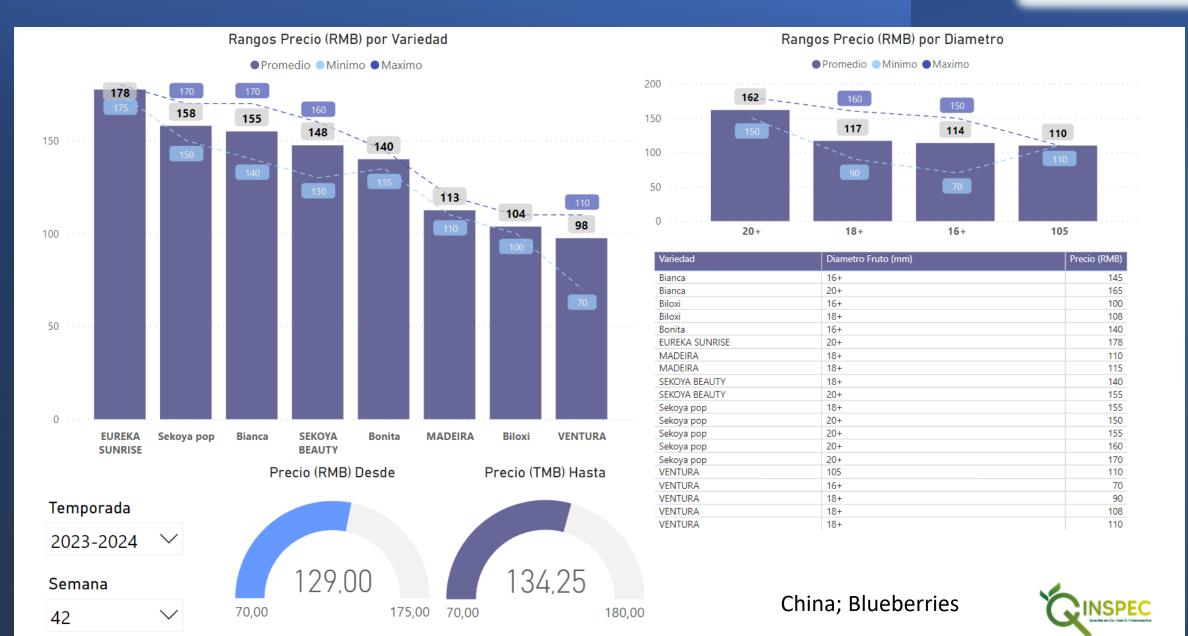

| 4,48                |
| Zimbabwe     | African Blue   | 125g    | 30                        | 3,84                |









| Origen       | Etiqueta | Formato | Precio (Hong Kong Dollar) | Precio ( US Dollar) |
|--------------|----------|---------|---------------------------|---------------------|
| Perú         | Beta     | 125g    | 15                        | 1,92                |
| Perú         | Hass     | 125g    | 15                        | 1,92                |
| Perú         | CaDiMe   | 170g    | 32                        | 4,10                |
| Perú         | Ozblu    | 200g    | 45                        | 5,76                |
| South Africa | Core     | 125g    | 13                        | 1,66                |

Hong Kong; Blueberries



## myblueproject