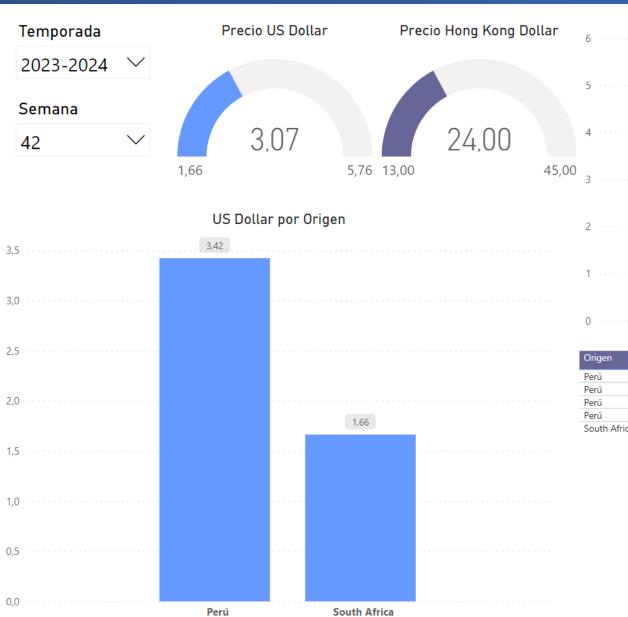

| Origen       | Etiqueta | Formato | Precio (Hong Kong Dollar) | Precio ( US Dollar) |
|--------------|----------|---------|---------------------------|---------------------|
| Perú         | Beta     | 125g    | 15                        | 1,92                |
| Perú         | Hass     | 125g    | 15                        | 1,92                |
| Perú         | CaDiMe   | 170g    | 32                        | 4,10                |
| Perú         | Ozblu    | 200g    | 45                        | 5,76                |
| South Africa | Core     | 125g    | 13                        | 1,66                |