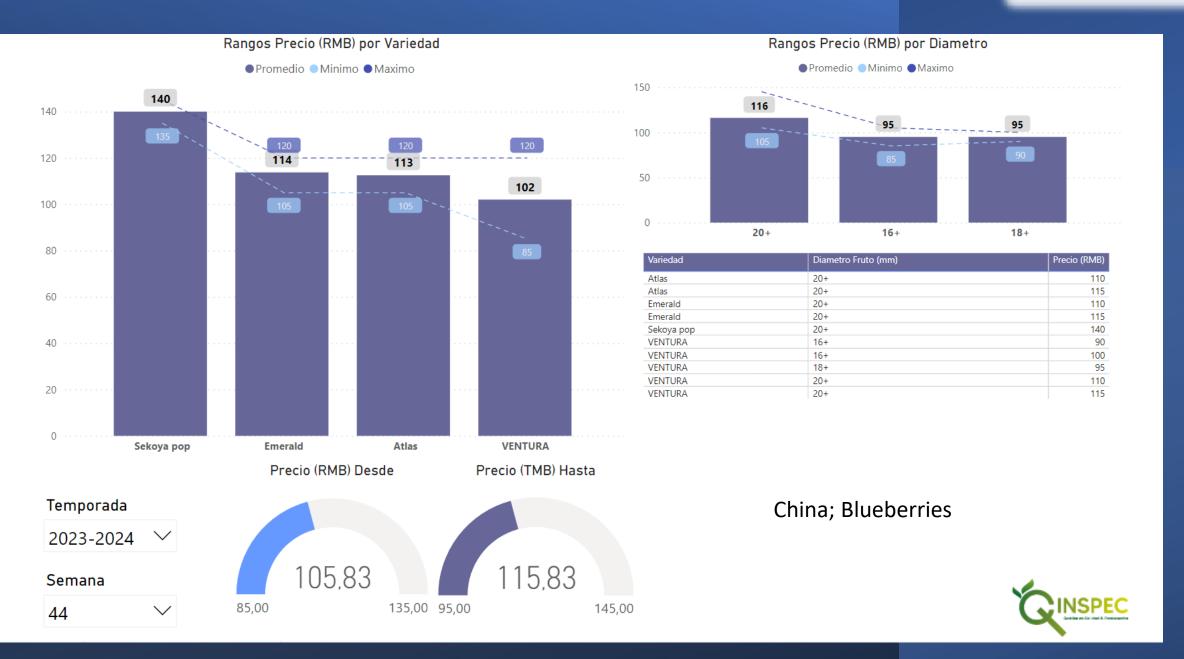

| 4,48                |
| Zimbabwe     | African Blue   | 125g    | 30                        | 3,84                |









| Origen       | Etiqueta | Formato | Precio (Hong Kong Dollar) | Precio ( US Dollar) |
|--------------|----------|---------|---------------------------|---------------------|
| Perú         | Beta     | 125g    | 15                        | 1,92                |
| Perú         | Hass     | 125g    | 15                        | 1,92                |
| Perú         | CaDiMe   | 170g    | 32                        | 4,10                |
| Perú         | Ozblu    | 200g    | 45                        | 5,76                |
| South Africa | Core     | 125g    | 13                        | 1,66                |

Hong Kong; Blueberries



## myblueproject