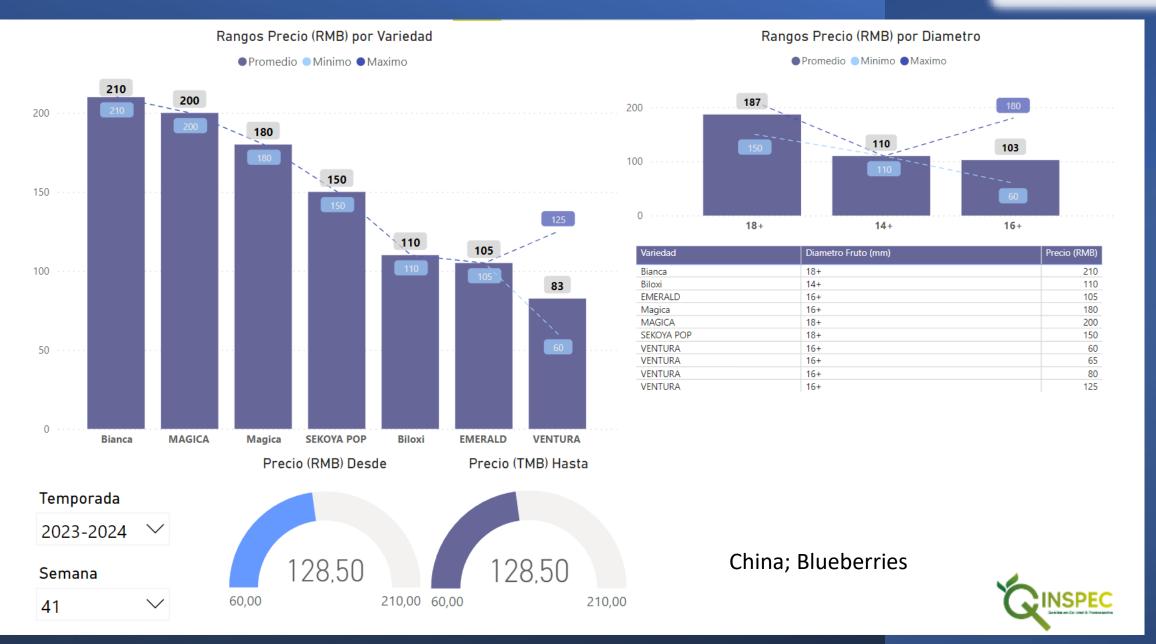

| 4,48                |
| Zimbabwe     | African Blue   | 125g    | 30                        | 3,84                |









| Origen       | Etiqueta | Formato | Precio (Hong Kong Dollar) | Precio ( US Dollar) |
|--------------|----------|---------|---------------------------|---------------------|
| Perú         | Beta     | 125g    | 15                        | 1,92                |
| Perú         | Hass     | 125g    | 15                        | 1,92                |
| Perú         | CaDiMe   | 170g    | 32                        | 4,10                |
| Perú         | Ozblu    | 200g    | 45                        | 5,76                |
| South Africa | Core     | 125g    | 13                        | 1,66                |

Hong Kong; Blueberries



## myblueproject