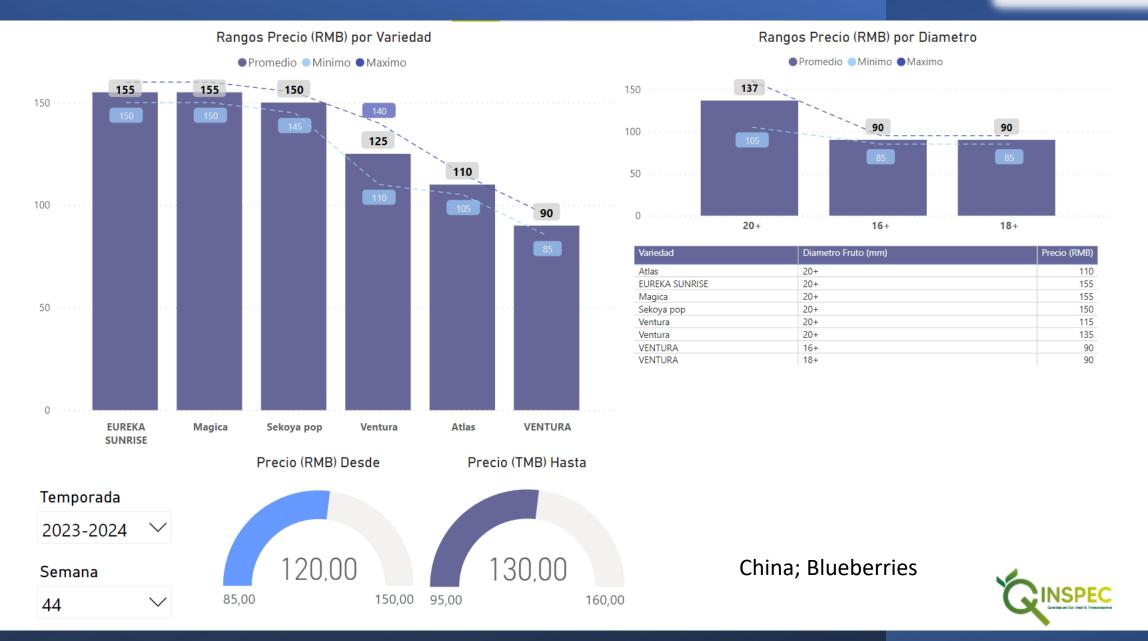

| 4,48                |
| Zimbabwe     | African Blue   | 125g    | 30                        | 3,84                |









| Origen       | Etiqueta | Formato | Precio (Hong Kong Dollar) | Precio ( US Dollar) |
|--------------|----------|---------|---------------------------|---------------------|
| Perú         | Beta     | 125g    | 15                        | 1,92                |
| Perú         | Hass     | 125g    | 15                        | 1,92                |
| Perú         | CaDiMe   | 170g    | 32                        | 4,10                |
| Perú         | Ozblu    | 200g    | 45                        | 5,76                |
| South Africa | Core     | 125g    | 13                        | 1,66                |

Hong Kong; Blueberries



## myblueproject