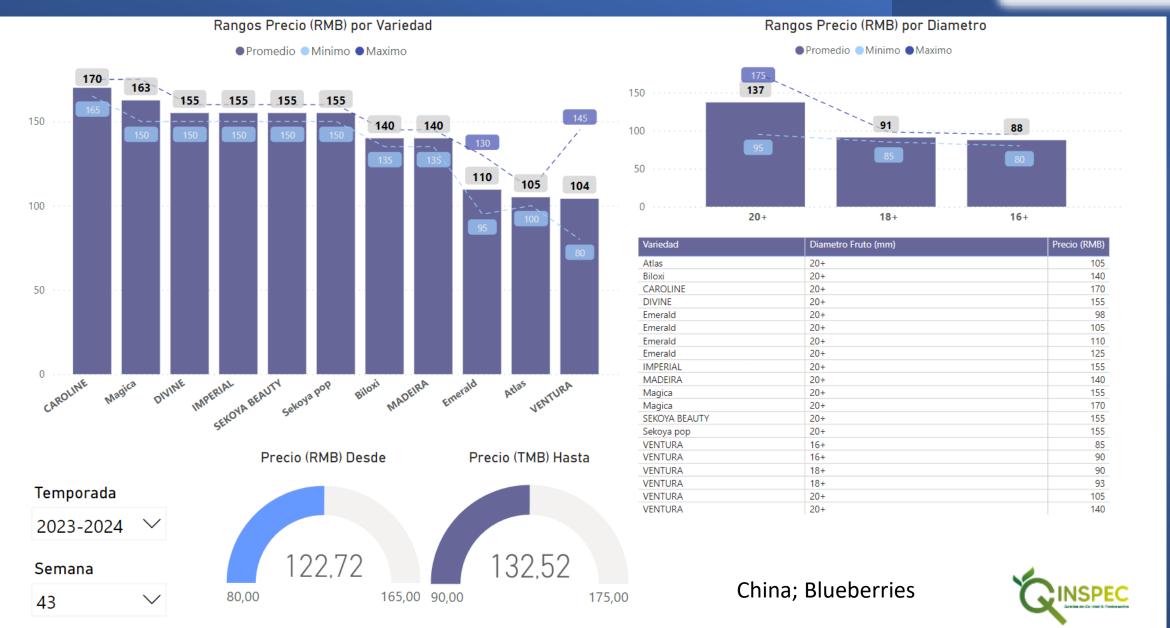

| 4,48                |
| Zimbabwe     | African Blue   | 125g    | 30                        | 3,84                |









| Origen       | Etiqueta | Formato | Precio (Hong Kong Dollar) | Precio ( US Dollar) |
|--------------|----------|---------|---------------------------|---------------------|
| Perú         | Beta     | 125g    | 15                        | 1,92                |
| Perú         | Hass     | 125g    | 15                        | 1,92                |
| Perú         | CaDiMe   | 170g    | 32                        | 4,10                |
| Perú         | Ozblu    | 200g    | 45                        | 5,76                |
| South Africa | Core     | 125g    | 13                        | 1,66                |

Hong Kong; Blueberries



## myblueproject