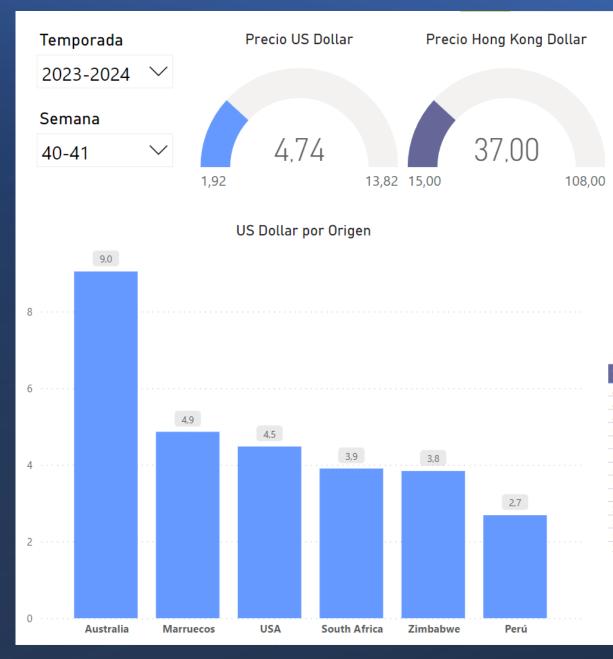

| Origen       | Etiqueta       | Formato | Precio (Hong Kong Dollar) | Precio ( US Dollar) |
|--------------|----------------|---------|---------------------------|---------------------|
| Australia    | Driscolls      | 125g    | 45                        | 5,76                |
| Australia    | Driscolls      | 200g    | 59                        | 7,55                |
| Australia    | Fresh Corindi  | 200g    | 108                       | 13,82               |
| Marruecos    | NatBerry Maroc | 200g    | 38                        | 4,86                |
| Perú         | Beta           | 125g    | 15                        | 1,92                |
| Perú         | Camposol       | 125g    | 15                        | 1,92                |
| Perú         | Family Tree    | 125g    | 20                        | 2,56                |
| Perú         | Ozblu          | 125g    | 23                        | 2,94                |
| Perú         | CaDiMe         | 170g    | 32                        | 4,10                |
| South Africa | Core           | 125g    | 16                        | 2,05                |
| South Africa | Ozblu          | 200g    | 45                        | 5,76                |
| USA          | Nature's Pride | 125g    | 35                        | 4,48                |
| Zimbabwe     | African Blue   | 125g    | 30                        | 3,84                |