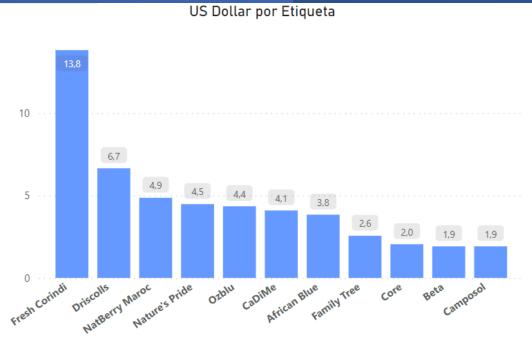

| Origen       | Etiqueta       | Formato | Precio (Hong Kong Dollar) | Precio ( US Dollar) |
|--------------|----------------|---------|---------------------------|---------------------|
| Australia    | Driscolls      | 125g    | 45                        | 5,76                |
| Australia    | Driscolls      | 200g    | 59                        | 7,55                |
| Australia    | Fresh Corindi  | 200g    | 108                       | 13,82               |
| Marruecos    | NatBerry Maroc | 200g    | 38                        | 4,86                |
| Perú         | Beta           | 125g    | 15                        | 1,92                |
| Perú         | Camposol       | 125g    | 15                        | 1,92                |
| Perú         | Family Tree    | 125g    | 20                        | 2,56                |
| Perú         | Ozblu          | 125g    | 23                        | 2,94                |
| Perú         | CaDiMe         | 170g    | 32                        | 4,10                |
| South Africa | Core           | 125g    | 16                        | 2,05                |
| South Africa | Ozblu          | 200g    | 45                        | 5,76                |
| USA          | Nature's Pride | 125g    | 35                        | 4,48                |
| Zimbabwe     | African Blue   | 125g    | 30                        | 3,84                |