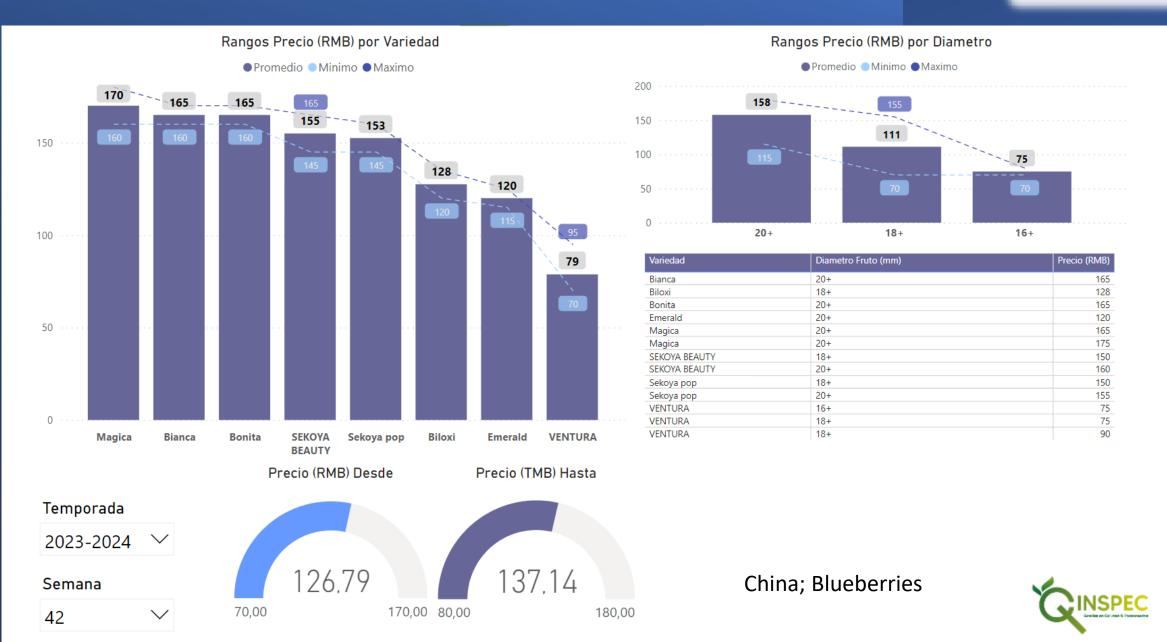

| 4,48                |
| Zimbabwe     | African Blue   | 125g    | 30                        | 3,84                |









| Origen       | Etiqueta | Formato | Precio (Hong Kong Dollar) | Precio ( US Dollar) |
|--------------|----------|---------|---------------------------|---------------------|
| Perú         | Beta     | 125g    | 15                        | 1,92                |
| Perú         | Hass     | 125g    | 15                        | 1,92                |
| Perú         | CaDiMe   | 170g    | 32                        | 4,10                |
| Perú         | Ozblu    | 200g    | 45                        | 5,76                |
| South Africa | Core     | 125g    | 13                        | 1,66                |

Hong Kong; Blueberries



## myblueproject